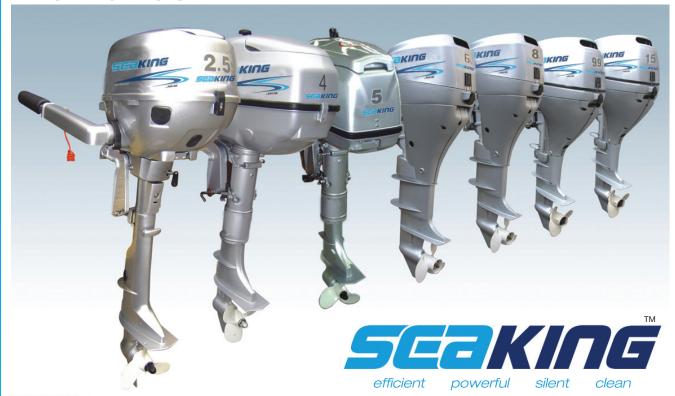

## **4-Strokes**

## SPECS:

| MODELS:                       | F2.5                           | F4/F5                            | F6                              | F8                              | F9.9                               | F15                                |
|-------------------------------|--------------------------------|----------------------------------|---------------------------------|---------------------------------|------------------------------------|------------------------------------|
| Max. Output                   | 1.8KW                          | 2.9KW                            | 4.4KW                           | 5.8KW                           | 7.3KW                              | 11KW                               |
| Full Throttle Operating Range | 5250-5750                      | 4000-5000                        | 4000-5000                       | 4500-5500                       | 4000-5000                          | 4500-5500                          |
| Stroke                        | 4                              | 4                                | 4                               | 4                               | 4                                  | 4                                  |
| Cylinder                      | 1                              | 1                                | 2                               | 2                               | 2                                  | 2                                  |
| Displacement                  | 72                             | 112                              | 197                             | 197                             | 323                                | 323                                |
| Bore X Stroke                 | 54*31.5                        | 59*41                            | 56*40                           | 56*40                           | 59*59                              | 59*59                              |
| Length X Width X Height       | 623*345*1021                   | S:717*361*1029<br>L:717*361*1156 | S:927*350*998<br>L:927*350*1125 | S:927*350*998<br>L:927*350*1125 | S:1000*427*1080<br>L:1000*427*1207 | S:1000*427*1080<br>L:1000*427*1207 |
| Weight                        | 17                             | S:22 L:23                        | S:37 L:38.5                     | S:37 L:38.5                     | S:45 L:47                          | S:45 L:47                          |
| Gear Ratio                    | 2.08(27/13)                    | 2.08(27/13)                      | 2.08(27/13)                     | 2.08(27/13)                     | 2.93(38/13)                        | 2.08(27/13)                        |
| Gear Shift Position           | F-N                            | F-N-R                            | F-N-R                           | F-N-R                           | F-N-R                              | F-N-R                              |
| lgnition System               | TCI                            | TCI                              | CDI                             | CDI                             | CDI                                | CDI                                |
| Cooling System                | Water-cooling                  | Water-cooling                    | Water-cooling                   | Water-cooling                   | Water-cooling                      | Water-cooling                      |
| Starting System               | Manual                         | Manual                           | Manual                          | Manual                          | Manual/Electric                    | Manual/Electric                    |
| Control System                | Tiller control                 | Tiller control                   | Tiller control                  | Tiller control                  | Tiller control<br>/Romete control  | Tiller control<br>/Romete control  |
| Capacity Of Fuel Tank         | 0.9                            | 1.1                              | 12-24                           | 12-24                           | 12-24                              | 12-24                              |
| Recommended Oil               | Regular lead<br>-free gasoline | Regular lead<br>-free gasoline   | Regular lead<br>-free gasoline  | Regular lead<br>-free gasoline  | Regular lead<br>-free gasoline     | Regular lead<br>-free gasoline     |