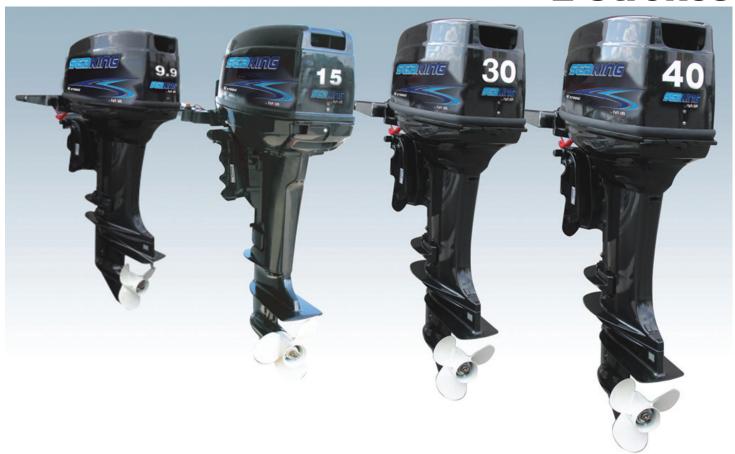

## 2-Strokes

## SPECS:

| MODELS:                       | OTH9.9                             | OTH15                              | OTH30                              | OTH40                              |  |
|-------------------------------|------------------------------------|------------------------------------|------------------------------------|------------------------------------|--|
| Max. Output                   | 9.9HP/7.3KW                        | 15HP/11.00KW                       | 30HP/22.05KW                       | 40HP/29.4KW                        |  |
| Full Throttle Operating Range | 4500-5500rpm                       | 4500-5500rpm                       | 4500-5500rpm                       | 4500-5500rpm                       |  |
| Stroke                        | 2                                  | 2                                  | 2                                  | 2                                  |  |
| Cylinder                      | 2                                  | 2                                  | 2                                  | 2                                  |  |
| Displacement                  | 246mL                              | 246mL                              | 703mL                              | 703mL                              |  |
| Bore X Stroke                 | 56*50mm                            | 56*50mm                            | 80*70mm                            | 80*70mm                            |  |
| Length X Width X Height       | 873*332*1040mm                     | 873*332*1040mm                     | 1073*402*1350mm                    | 1073*402*1350mm                    |  |
| Weight                        | 36kg                               | 36kg                               | 73.6kg                             | 73.6kg                             |  |
| Gear Ratio                    | 2.08(27:13)                        | 2.08(27:13)                        | 2(26:13)                           | 2(26:13)                           |  |
| Gear Shift Position           | F-N-R                              | F-N-R                              | F-N-R                              | F-N-R                              |  |
| lgnition System               | CDI                                | CDI                                | CDI                                | CDI                                |  |
| Cooling System                | Water-cooling                      | Water-cooling                      | Water-cooling                      | Water-cooling                      |  |
| Starting System               | Manual                             | Manual                             | Manual/Electric                    | Manual/Electric                    |  |
| Control System                | Tiller control                     | Tiller control                     | Tiller control/Remote control      | Tiller control/Remote control      |  |
| Lubrication System            | Mixed fuel & oil                   |  |
| Capacity Of Fuel Tank         | 24L                                | 24L                                | 24L                                | 24L                                |  |
| Recommended Oil               | Regular lead-free gasoline         | Regular lead-free gasoline         | Regular lead-free gasoline         | Regular lead-free gasoline         |  |
| Recommended Lubricant         | 2 stroke outboard engine lubricant | 2 stroke outboard engine lubricant | 2 stroke outboard engine lubricant | 2 stroke outboard engine lubricant |  |
| Recommended Gear Oil          | Hypoid gear oil-SAE#90             | Hypoid gear oil-SAE#90             | Hypoid gear oil-SAE#90             | Hypoid gear oil-SAE#90             |  |
| Recommended Propeller         | J                                  | J                                  | 3*12-1/4"4*8"~3*11-1/4"*14".       | 3*12-1/4"4*8"~3*11-1/4"*14".       |  |