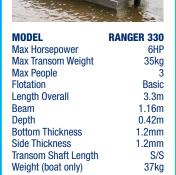

| MODEL                | RANGER 330 |
|----------------------|------------|
| Max Horsepower       | 6HP        |
| Max Transom Weight   | 35kg       |
| Max People           | 3          |
| Flotation            | Basic      |
| Length Overall       | 3.3m       |
| Beam                 | 1.16m      |
| Depth                | 0.42m      |
| Bottom Thickness     | 1.2mm      |
| Side Thickness       | 1.2mm      |
| Transom Shaft Length | S/S        |
| Weight (boat only)   | 37kg       |