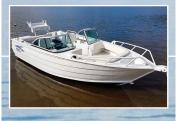

| MODEL               | <b>NAVIGATOR 350</b> |
|---------------------|----------------------|
| Max Horsepower      | 15HP                 |
| Max Transom Weight  | 59kg                 |
| Max People          | 4                    |
| Flotation           | Basic                |
| Length Overall      | 3.50m                |
| Beam                | 1.25m                |
| Depth               | 0.54m                |
| Bottom Thickness    | 1.4mm                |
| Side Thickness      | 1.4mm                |
| Transom Shaft Lengt | th S/S               |
| Weight (boat only)  | 60kg                 |