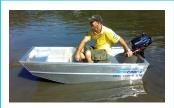

| MODEL                | RANGER 330 |
|----------------------|------------|
| Max Horsepower       | 6HP        |
| Max Transom Weight   | 35kg       |
| Max People           | 3          |
| Flotation            | Basic      |
| Length Overall       | 3.3m       |
| Beam                 | 1.16m      |
| Depth                | 0.42m      |
| Bottom Thickness     | 1.2mm      |
| Side Thickness       | 1.2mm      |
| Transom Shaft Length | S/S        |
| Weight (boat only)   | 37kg       |