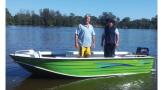

| MODEL                | <b>SNAPPER 425</b> |
|----------------------|--------------------|
| Max Horsepower       | 40HP               |
| Max Transom Weight   | 90kg               |
| Max People           | 5                  |
| Flotation            | Basic              |
| Length Overall       | 4.25m              |
| Beam                 | 1.85m              |
| Depth                | 0.9m               |
| Bottom Thickness     | 3mm                |
| Side Thickness       | 2mm                |
| Transom Shaft Length | L/S                |
| Weight (boat only)   | 200kg              |