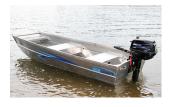

## MODEL MINI TINNY 210 Max Horsepower 4HP Max Transom Weight 35kg Max People 2 Flotation Basic Length Overall 2.1m Beam 1.16m Depth 0.42m Bottom Thickness 1.2mm Side Thickness 1.2mm Transom Shaft Length S/S Weight (boat only) 22kg