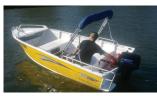

| MODEL                 | <b>EXPLORER 400</b> |
|-----------------------|---------------------|
| MODEL                 | EXPLUNEN 400        |
| Max Horsepower        | 30HP                |
| Max Transom Weight    | 85kg                |
| Max People            | 4                   |
| Flotation             | Basic               |
| Length Overall        | 3.96m               |
| Beam                  | 1.69m               |
| Depth                 | 0.96m               |
| Bottom Thickness      | 1.6mm               |
| Side Thickness        | 1.6mm               |
| Transom Shaft Length  | n L/S               |
| Weight (boat only)    | 112kg               |
| Weight (basic version | ) 95kg              |
| Notes: Optional       | bimini roof shown   |