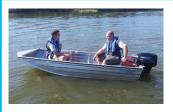

| MODEL                | RANGER 330 |
|----------------------|------------|
| Max Horsepower       | 6HP        |
| Max Transom Weight   | 35kg       |
| Max People           | 3          |
| Flotation            | Basic      |
| Length Overall       | 3.3m       |
| Beam                 | 1.16m      |
| Depth                | 0.42m      |
| Bottom Thickness     | 1.2mm      |
| Side Thickness       | 1.2mm      |
| Transom Shaft Length | S/S        |
| Weight (boat only)   | 37kg       |