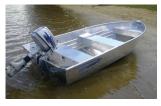

| MODEL                | RANGER 330 |
|----------------------|------------|
| Max Horsepower       | 6HP        |
| Max Transom Weight   | 35kg       |
| Max People           | 3          |
| Flotation            | Basic      |
| Length Overall       | 3.3m       |
| Beam                 | 1.16m      |
| Depth                | 0.42m      |
| Bottom Thickness     | 1.2mm      |
| Side Thickness       | 1.2mm      |
| Transom Shaft Length | S/S        |
| Weight (boat only)   | 37kg       |