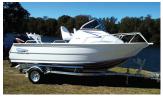

| MODEL               |           | PROFISH 420      |
|---------------------|-----------|------------------|
| Max Horsepo         | wer       | 40HP             |
| Max Transom         | Weight    | 90kg             |
| Max People          |           | 5                |
| Flotation           |           | Basic            |
| Length Overa        | ll        | 4.2m             |
| Beam                |           | 1.87m            |
| Depth               |           | 0.8m             |
| <b>Bottom Thick</b> | ness      | 2mm              |
| Side Thicknes       | SS        | 1.6mm            |
| Transom Sha         | ft Length | L/S              |
| Weight (boat        |           | 190kg            |
| Notes:              | Painted b | oat option shown |