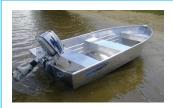

| MODEL                | RANGER 330 |
|----------------------|------------|
| Max Horsepower       | 6HP        |
| Max Transom Weight   | 35kg       |
| Max People           | 3          |
| Flotation            | Basic      |
| Length Overall       | 3.3m       |
| Beam                 | 1.16m      |
| Depth                | 0.42m      |
| Bottom Thickness     | 1.2mm      |
| Side Thickness       | 1.2mm      |
| Transom Shaft Length | S/S        |
| Weight (boat only)   | 37kg       |