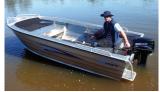

| MODEL              | <b>ADVENTURER 360</b> |
|--------------------|-----------------------|
| Max Horsepower     | 15HP                  |
| Max Transom Wei    | ght 55kg              |
| Max People         | 4                     |
| Flotation          | Basic                 |
| Length Overall     | 3.63m                 |
| Beam               | 1.4m                  |
| Depth              | 0.78m                 |
| Bottom Thickness   | 1.6mm                 |
| Side Thickness     | 1.6mm                 |
| Transom Shaft Le   | ngth S/S              |
| Weight (boat only) | ) 85kg                |
| Weight (basic vers | sion) 70kg            |