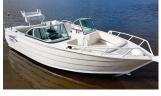

| MODEL                 | <b>EXPLORER 400</b> |
|-----------------------|---------------------|
| MODEL                 | EXPLUNEN 400        |
| Max Horsepower        | 30HP                |
| Max Transom Weight    | 85kg                |
| Max People            | 4                   |
| Flotation             | Basic               |
| Length Overall        | 3.96m               |
| Beam                  | 1.69m               |
| Depth                 | 0.96m               |
| Bottom Thickness      | 1.6mm               |
| Side Thickness        | 1.6mm               |
| Transom Shaft Length  | n L/S               |
| Weight (boat only)    | 112kg               |
| Weight (basic version | ) 95kg              |
| Notes: Optional       | bimini roof shown   |