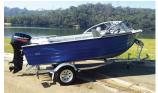

| MODEL                | <b>SNAPPER 425</b> |
|----------------------|--------------------|
| Max Horsepower       | 40HP               |
| Max Transom Weight   | 90kg               |
| Max People           | 5                  |
| Flotation            | Basic              |
| Length Overall       | 4.25m              |
| Beam                 | 1.85m              |
| Depth                | 0.9m               |
| Bottom Thickness     | 3mm                |
| Side Thickness       | 2mm                |
| Transom Shaft Length | L/S                |
| Weight (boat only)   | 200kg              |