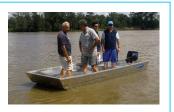

| MODEL              | <b>ADVENTURER 360</b> |
|--------------------|-----------------------|
| Max Horsepower     | 15HP                  |
| Max Transom Wei    | ght 55kg              |
| Max People         | 4                     |
| Flotation          | Basic                 |
| Length Overall     | 3.63m                 |
| Beam               | 1.4m                  |
| Depth              | 0.78m                 |
| Bottom Thickness   | 1.6mm                 |
| Side Thickness     | 1.6mm                 |
| Transom Shaft Le   | ngth S/S              |
| Weight (boat only) | ) 85kg                |
| Weight (basic vers | sion) 70kg            |