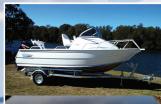

| MODEL              | <b>ADVENTURER 360</b> |
|--------------------|-----------------------|
| Max Horsepower     | 15HP                  |
| Max Transom Wei    | ght 55kg              |
| Max People         | 4                     |
| Flotation          | Basic                 |
| Length Overall     | 3.63m                 |
| Beam               | 1.4m                  |
| Depth              | 0.78m                 |
| Bottom Thickness   | 1.6mm                 |
| Side Thickness     | 1.6mm                 |
| Transom Shaft Le   | ngth S/S              |
| Weight (boat only) | ) 85kg                |
| Weight (basic vers | sion) 70kg            |