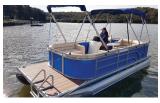

| MODEL PARTY 49       | 0 (PARTY 580) |
|----------------------|---------------|
| Max Horsepower       | 90HP (115)    |
| Max Transom Weight   | 200kg (220)   |
| Max People           | 10 (10)       |
| Flotation            | Basic (Basic) |
| Length Overall       | 4.90m (5.80)  |
| Beam                 | 2.15m (2.15)  |
| Depth                | 0.82m (0.82)  |
| Bottom Thickness     | 3mm (3)       |
| Side Thickness       | 1.5mm (1.5)   |
| Transom Shaft Length | L/S (L/S)     |
| Weight (boat only)   | 1080kg (1190) |
|                      |               |