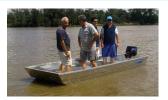

| MODEL              | <b>ADVENTURER 360</b> |
|--------------------|-----------------------|
| Max Horsepower     | 15HP                  |
| Max Transom Wei    | ght 55kg              |
| Max People         | 4                     |
| Flotation          | Basic                 |
| Length Overall     | 3.63m                 |
| Beam               | 1.4m                  |
| Depth              | 0.78m                 |
| Bottom Thickness   | 1.6mm                 |
| Side Thickness     | 1.6mm                 |
| Transom Shaft Le   | ngth S/S              |
| Weight (boat only) | ) 85kg                |
| Weight (basic vers | sion) 70kg            |