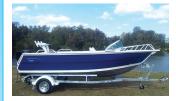

| MODEL                | <b>BOWRIDER 490</b> |
|----------------------|---------------------|
| Max Horsepower       | 90HP                |
| Max Transom Weight   | 195kg               |
| Max People           | 5                   |
| Flotation            | Basic               |
| Length Overall       | 5.00m               |
| Beam                 | 2.15m               |
| Depth                | 1.10m               |
| Bottom Thickness     | 3mm                 |
| Side Thickness       | 2mm                 |
| Transom Shaft Length | ı L/S               |
| Weight (boat only)   | 530kg               |