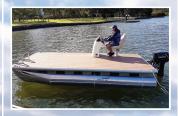

| Max Horsepower                   | MINI TINNY 210<br>4HP |
|----------------------------------|-----------------------|
| Max Transom Weight<br>Max People | 35kg<br>2             |
| Flotation                        | Basic                 |
| Length Overall                   | 2.1m                  |
| Beam                             | 1.16m                 |
| Depth<br>Bottom Thickness        | 0.42m<br>1.2mm        |
| Side Thickness                   | 1.211111<br>1.2mm     |
| Transom Shaft Lengt              |                       |
| Weight (boat only)               | 22kg                  |

## MODEL MINI TINNY 210 Max Horsepower 4HP Max Transom Weight 35kg Max People 2 Flotation Basic Length Overall 2.1m Beam 1.16m Depth 0.42m Bottom Thickness 1.2mm Side Thickness 1.2mm Transom Shaft Length S/S Weight (boat only) 22kg