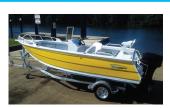

| MODEL               |           | PROFISH 420      |
|---------------------|-----------|------------------|
| Max Horsepo         | wer       | 40HP             |
| Max Transom         | Weight    | 90kg             |
| Max People          |           | 5                |
| Flotation           |           | Basic            |
| Length Overa        | ll        | 4.2m             |
| Beam                |           | 1.87m            |
| Depth               |           | 0.8m             |
| <b>Bottom Thick</b> | ness      | 2mm              |
| Side Thicknes       | SS        | 1.6mm            |
| Transom Sha         | ft Length | L/S              |
| Weight (boat        |           | 190kg            |
| Notes:              | Painted b | oat option shown |