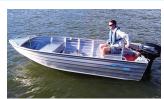

| MODEL                | RANGER 330 |
|----------------------|------------|
| Max Horsepower       | 6HP        |
| Max Transom Weight   | 35kg       |
| Max People           | 3          |
| Flotation            | Basic      |
| Length Overall       | 3.3m       |
| Beam                 | 1.16m      |
| Depth                | 0.42m      |
| Bottom Thickness     | 1.2mm      |
| Side Thickness       | 1.2mm      |
| Transom Shaft Length | S/S        |
| Weight (boat only)   | 37kg       |

| MODEL                | <b>SKIPPER 330</b> |
|----------------------|--------------------|
| Max Horsepower       | 8HP                |
| Max Transom Weight   | 40kg               |
| Max People           | 3                  |
| Flotation            | Basic              |
| Length Overall       | 3.30m              |
| Beam                 | 1.45m              |
| Depth                | 0.55m              |
| Bottom Thickness     | 1.2mm              |
| Side Thickness       | 1.2mm              |
| Transom Shaft Length | S/S                |
| Weight (boat only)   | 50kg               |