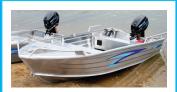

| MODEL                | RANGER 330 |
|----------------------|------------|
| Max Horsepower       | 6HP        |
| Max Transom Weight   | 35kg       |
| Max People           | 3          |
| Flotation            | Basic      |
| Length Overall       | 3.3m       |
| Beam                 | 1.16m      |
| Depth                | 0.42m      |
| Bottom Thickness     | 1.2mm      |
| Side Thickness       | 1.2mm      |
| Transom Shaft Length | S/S        |
| Weight (boat only)   | 37kg       |